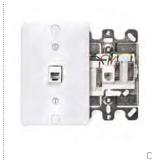

## **TELEPHONE WALL-PHONE JACKS**

- Wall-phone jacks available in 4- or 6-conductor models
- Screw terminal or quick-connect termination options
- Quick-connect products include plastic punchdown tool

| WALL-PHONE JACK WALLPLATES - 110-STYLE      |                                                               |           |            |           |           |
|---------------------------------------------|---------------------------------------------------------------|-----------|------------|-----------|-----------|
| DESCRIPTION                                 |                                                               | WHITE     | LT. ALMOND | IVORY     | STAINLESS |
| [A]                                         | Wall-Phone Jack, 6P4C quick-connect, plastic w/ metal base    | 40253-00W | 40253-00T  | 40253-001 | _         |
| [B]                                         | Wall-Phone Jack, 6P4C quick-connect, stainless w/ metal base  | _         | _          | _         | 40223-00S |
| WALL-PHONE JACK WALLPLATES - SCREW TERMINAL |                                                               |           |            |           |           |
| [C]                                         | Wall-Phone Jack, 6P4C screw terminal, plastic w/ metal base   | 40257-00W | _          | 40257-001 | _         |
| [D]                                         | Wall-Phone Jack, 6P4C screw terminal, plastic w/ plastic base | 40214-00W | 40214-00T  | 40214-001 | _         |
|                                             | Wall-Phone Jack, 6P6C screw terminal, stainless w/ metal base | _         | _          | _         | 40226-00S |