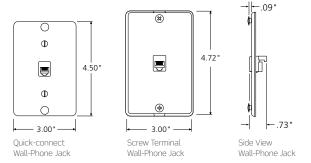

## **TELEPHONE WALL-PHONE JACKS**

- Wall-phone jacks available in 4- or 6-conductor models
- Screw terminal or quick-connect termination options
- Quick-connect products include plastic punchdown tool

| WALL-PHONE JACK WALLPLATES - 110-STYLE      |                                                               |           |            |           |           |
|---------------------------------------------|---------------------------------------------------------------|-----------|------------|-----------|-----------|
| DESCRIPTION                                 |                                                               | WHITE     | LT. ALMOND | IVORY     | STAINLESS |
| [A]                                         | Wall-Phone Jack, 6P4C quick-connect, plastic w/ metal base    | 40253-00W | 40253-00T  | 40253-001 | _         |
| [B]                                         | Wall-Phone Jack, 6P4C quick-connect, stainless w/ metal base  | _         | _          | _         | 40223-00S |
| WALL-PHONE JACK WALLPLATES - SCREW TERMINAL |                                                               |           |            |           |           |
| [C]                                         | Wall-Phone Jack, 6P4C screw terminal, plastic w/ metal base   | 40257-00W | _          | 40257-001 | _         |
| [D]                                         | Wall-Phone Jack, 6P4C screw terminal, plastic w/ plastic base | 40214-00W | 40214-00T  | 40214-001 | _         |
|                                             | Wall-Phone Jack, 6P6C screw terminal, stainless w/ metal base | _         | _          | _         | 40226-00S |