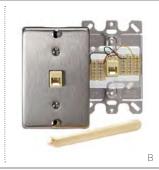

## **TELEPHONE WALL-PHONE JACKS**

- Wall-phone jacks available in 4- or 6-conductor models
- Screw terminal or quick-connect termination options
- Quick-connect products include plastic punchdown tool

| WALL-PHONE JACK WALLPLATES - 110-STYLE      |                                                               |           |            |           |           |
|---------------------------------------------|---------------------------------------------------------------|-----------|------------|-----------|-----------|
| DESCRIPTION                                 |                                                               | WHITE     | LT. ALMOND | IVORY     | STAINLESS |
| [A]                                         | Wall-Phone Jack, 6P4C quick-connect, plastic w/ metal base    | 40253-00W | 40253-00T  | 40253-001 | _         |
| [B]                                         | Wall-Phone Jack, 6P4C quick-connect, stainless w/ metal base  | _         | _          | _         | 40223-00S |
| WALL-PHONE JACK WALLPLATES - SCREW TERMINAL |                                                               |           |            |           |           |
| [C]                                         | Wall-Phone Jack, 6P4C screw terminal, plastic w/ metal base   | 40257-00W | _          | 40257-001 | _         |
| [D]                                         | Wall-Phone Jack, 6P4C screw terminal, plastic w/ plastic base | 40214-00W | 40214-00T  | 40214-001 | _         |
|                                             | Wall-Phone Jack, 6P6C screw terminal, stainless w/ metal base | _         | _          | _         | 40226-00S |