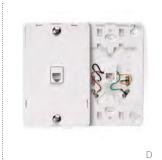

## **TELEPHONE WALL-PHONE JACKS**

- Wall-phone jacks available in 4- or 6-conductor models
- Screw terminal or quick-connect termination options
- Quick-connect products include plastic punchdown tool

| WALL-PHONE JACK WALLPLATES - 110-STYLE      |                                                               |           |            |           |           |
|---------------------------------------------|---------------------------------------------------------------|-----------|------------|-----------|-----------|
| DESCRIPTION                                 |                                                               | WHITE     | LT. ALMOND | IVORY     | STAINLESS |
| [A]                                         | Wall-Phone Jack, 6P4C quick-connect, plastic w/ metal base    | 40253-00W | 40253-00T  | 40253-001 | _         |
| [B]                                         | Wall-Phone Jack, 6P4C quick-connect, stainless w/ metal base  | _         | _          | _         | 40223-00S |
| WALL-PHONE JACK WALLPLATES - SCREW TERMINAL |                                                               |           |            |           |           |
| [C]                                         | Wall-Phone Jack, 6P4C screw terminal, plastic w/ metal base   | 40257-00W | _          | 40257-001 | _         |
| [D]                                         | Wall-Phone Jack, 6P4C screw terminal, plastic w/ plastic base | 40214-00W | 40214-00T  | 40214-001 | _         |
|                                             | Wall-Phone Jack, 6P6C screw terminal, stainless w/ metal base | _         | _          | _         | 40226-00S |