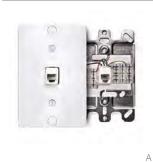

## **TELEPHONE WALL-PHONE JACKS**

- Wall-phone jacks available in 4- or 6-conductor models
- Screw terminal or quick-connect termination options
- Quick-connect products include plastic punchdown tool

| WALL-PHONE JACK WALLPLATES - 110-STYLE      |                                                               |           |            |           |           |
|---------------------------------------------|---------------------------------------------------------------|-----------|------------|-----------|-----------|
| DESCRIPTION                                 |                                                               | WHITE     | LT. ALMOND | IVORY     | STAINLESS |
| [A]                                         | Wall-Phone Jack, 6P4C quick-connect, plastic w/ metal base    | 40253-00W | 40253-00T  | 40253-001 | _         |
| [B]                                         | Wall-Phone Jack, 6P4C quick-connect, stainless w/ metal base  | _         | _          | _         | 40223-00S |
| WALL-PHONE JACK WALLPLATES - SCREW TERMINAL |                                                               |           |            |           |           |
| [C]                                         | Wall-Phone Jack, 6P4C screw terminal, plastic w/ metal base   | 40257-00W | _          | 40257-001 | _         |
| [D]                                         | Wall-Phone Jack, 6P4C screw terminal, plastic w/ plastic base | 40214-00W | 40214-00T  | 40214-001 | _         |
|                                             | Wall-Phone Jack, 6P6C screw terminal, stainless w/ metal base | _         | _          | _         | 40226-00S |