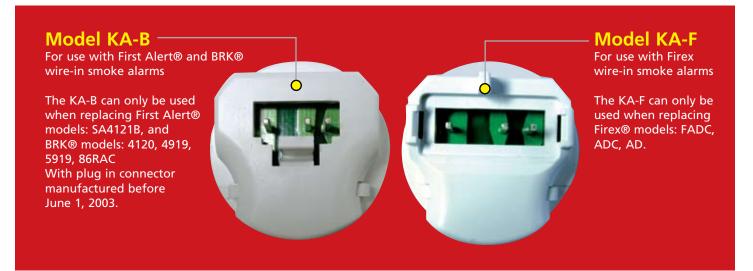

#### Model KA-B

For use with First Alert® and BRK® wire in smoke alarms. The KA-B can only be used when replacing First Alert® models: SA4121B, and BRK® models: 4120, 4919, 5919, 86RAC with plug in connector, manufactured before June 1, 2003.

#### Model KA-F

For use with Firex® wire in smoke alarms. The KA-F can only be used when replacing Firex® models: FADC, ADC, AD.

| Part<br>Number | UPC               | l 2 of 5       | Dimensions<br>(w x d x h inches) | Units/<br>Case | Layer/<br>Skid | Skid<br>Weight |
|----------------|-------------------|----------------|----------------------------------|----------------|----------------|----------------|
| 900-0149-0     | 250-47871-00149-1 | 20047871001495 | 4.25 x 4.25 x 4.25               | 25             | N/A            | N/A            |
| 900-0150-0     | 250-47871-00150-7 | 20047871001501 | 4.25 x 4.25 x 4.25               | 25             | N/A            | N/A            |
| Description    |                   |                |                                  |                |                |                |