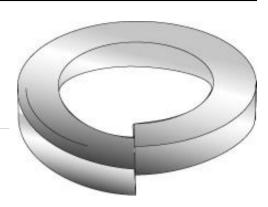

## 5/16 MED SPLIT LOCKWASHER ZP

UPC: 085937080523 Country of Origin:

UNSPSC: 31161801 Not Available

Commodity: Locking washers

A coiled, hardened, split circular washer with a slightly trapezoidal wire section.