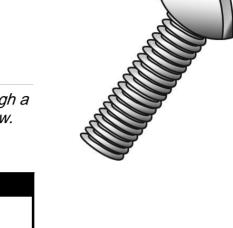

## 1/4-20 X 1/2 RHMS SLOT/PHIL ZI

UPC: 085937081063

UNSPSC: 31161504

Commodity: Machine screws

Country of Origin: Not Available

A straight shank fastener with external threads designed to go through a hole or nut that is pre-tapped to form a mating thread for the screw.