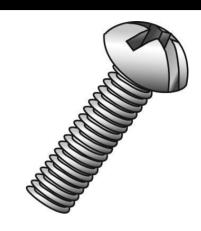

## 53016J

## 1/4-20 X 1 RHMS SLOT/PHIL ZINC

UPC: 085937081087 Country of Origin:

UNSPSC: 31161504 Not Available

Commodity: Machine screws

A straight shank fastener with external threads designed to go through a hole or nut that is pre-tapped to form a mating thread for the screw.

## **Product Attributes**

Brand Name Minerallac Company

Sub Brand Cully

Type Machine Screw

Application For use with a pre-tapped hole or with a nut.

Material Steel
Size 1/4-20
Length 1"

Thread Type 2A External Threads

Thread Size 20
Head Height 0.175"
Head Type Round Head
Head Color Silver
Finish Zinc Plated

Drive Type Phillips/Slotted Combo

Driver Size #3
Head Diameter 0.472"

Item Status: Active
Standard Qty: 100