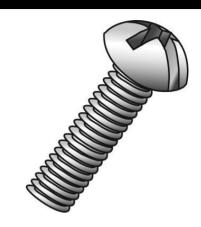

## 1/4-20 X 1-1/2 RHMS SLOT/PHIL

UPC: 085937081100 Country of Origin:

UNSPSC: 31161504 Not Available

Commodity: Machine screws

A straight shank fastener with external threads designed to go through a hole or nut that is pre-tapped to form a mating thread for the screw.

## **Product Attributes**

Brand Name Minerallac Company

Sub Brand Cully

Type Machine Screw

Application For use with a pre-tapped hole or with a nut.

Material Steel
Size 1/4-20
Length 1-1/2"

Thread Type 2A External Threads

Thread Size 20
Head Height 0.175"
Head Type Round Head
Head Color Silver
Finish Zinc Plated

Drive Type Phillips/Slotted Combo

Driver Size #3
Head Diameter 0.472"

Item Status: Active
Standard Qty: 100