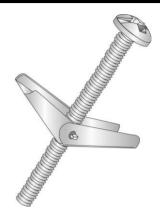

## 58165J

## 1/8X4 SLOT/PHIL TOGGLE BOLT

UPC: 085937082688 Country of Origin:

UNSPSC: 31161609 Not Available

Commodity: Toggle bolts

A kind of wall fastener for use on hollow walls, having a part that springs open or turns through 90° after it is inserted so as to prevent withdrawal.

## **Product Attributes**

Brand Name Minerallac Company

Sub Brand Cully
Type Toggle Bolt

Special Features Toggle bolts spread the load over a larger area and are more

temperature resistant than other hollow wall anchors.

Application These light-duty anchors are for use in hollow block or gypsum

wallboard.

Material Steel Finish Zinc Plated

Head Type Slotted/Phillips Mushroom Head

 Length
 4" IN

 Size
 1/8" x 4" IN

 Diameter
 1/8" IN