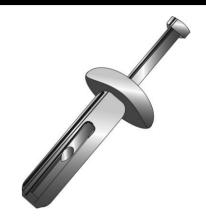

## 1/4 X 3/4 ZAMAC NAILIN

Country of Origin: UPC: 085937081575

**Not Available UNSPSC:** 31162107

Commodity: Nail expansion anchors

A general purpose nail drive anchor that has a body formed from Zamac Alloy, which can be used in concrete, block, brick, or stone.

## **Product Attributes**

**Brand Name** Minerallac Company

Sub Brand Cully

Type Hammer Drive Anchors

**Special Features** Features include ease of installation, immediate loading capabilities,

and the tamper-resistant nature of the finished assembly.

Application They are designed for attaching termination bar to solid concrete, solid

brick, block or masonry walls.

Size 1/4" x 3/4" IN Diameter 0.250" IN Length 0.750" IN Minimum Embedment 0.500" IN

Depth

**Drill Size** 1/4" IN 0.547" IN **Head Diameter** 

Head Type Mushroom Head

Material Zinc Alloy Finish Zinc Plating

> Item Status: Active 100 Standard Qty: