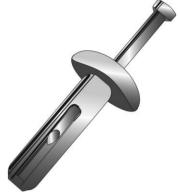

## 59024J

Commodity: Nail expansion anchors

UPC: 085937081605

UNSPSC: 31162107

Country of Origin: **Not Available** 

1/4 X 1-1/2 ZAMAC NAILIN

|                        | Product Attributes                                  |      |
|------------------------|-----------------------------------------------------|------|
| Brand Name             | Minerallac                                          |      |
| Sub Brand              | Cully                                               |      |
| Туре                   | Hammer Drive Nailin Anchor                          |      |
| Special Features       | 1/4 X 1-1/2" Zamac Nailin Anchor                    |      |
| Application            | Concrete, Brick, Block and Stone: Light/Medium Duty |      |
| Size                   | 1/4 X 1-1/2"                                        |      |
| Diameter               | 1/4"                                                |      |
| Length                 | 1-1/2"                                              |      |
| inimum Embedment Depth | 1-3/4"                                              |      |
| Drill Size             | 1/4"                                                |      |
| Head Diameter          | 9/16"                                               |      |
| Head Type              | Mushroom                                            |      |
| Material               | Zamac Zinc Alloy: Steel Nail                        |      |
| Finish                 | Zinc                                                |      |
| Tension Strength       | Pullout 1,300lbs: Load 325lbs in 4,00PSI Concrete   |      |
|                        |                                                     |      |
|                        |                                                     |      |
|                        |                                                     |      |
|                        |                                                     | 14.0 |
|                        |                                                     | lte  |
|                        |                                                     | Sta  |
|                        |                                                     |      |
|                        |                                                     |      |
|                        |                                                     |      |
|                        |                                                     |      |