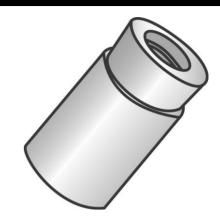

## 3/8-16 MACHINE SCREW ANCHORS

UPC: 085937081735 Country of Origin:

UNSPSC: 31162101 Not Available

Commodity: Concrete anchors

Concrete Machine Screw Anchors are female type concrete anchors designed for anchoring into concrete, brick or block. Concrete Machine Screw Anchors have internal machine screw threads.

## **Product Attributes**

Brand Name Minerallac

Sub Brand Cully

Type Lead Machine Screw Anchor

Special Features 3/8"-16 Machine Screw Anchor

Application Concrete

Size 3/8"-16

Diameter 3/4"

Length 1.30"

inimum Embedment Depth 1-1/4"

Thread Type Machine

Thread Size 3/8"-16

Thread Length 1"

Thread Per Inch 16

Pitch 3/8"-16

Drill Size 3/4"

Material Lead

Finish Lead

Included Setting Tool

Item Status: Active
Standard Qty: 50