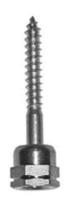

## SAMMY GST 25-380 2-1/2" 3/8"

UPC: 085937996787

UNSPSC: 31161502

Commodity: Anchor screws

Country of Origin:

Vertical threaded rod anchors are installed vertically into wood and have an internally-threaded head for receiving threaded rod.

## **Product Attributes**

Brand Name Minerallac Company

Sub Brand Cully

Type Threaded Rod Anchor

Special Features One-step installation process reduces installtion time and cost.

Application Installs vertically into the bottom of wood structures for hanging

threaded rod.

Material Steel
Size 3/8" IN
Length 2-1/2" IN

Head Type 5/8" AF End-Drilled

Head Color Silver
Finish Electro-Zinc
Rod Size 3/8" IN

Item Status: Active
Standard Qty: 25