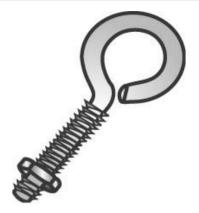

## 64148J

UPC: 085937081858

UNSPSC: 31161610

Commodity: Eye bolts

Country of Origin: **Not Available** 

1/4 X 3 EYE BOLT ZP

| Product Attributes |                                                                                                                                                        |
|--------------------|--------------------------------------------------------------------------------------------------------------------------------------------------------|
| Brand Name         | Minerallac Company                                                                                                                                     |
| Sub Brand          | Cully                                                                                                                                                  |
| Туре               | Closed Eye Bolt                                                                                                                                        |
| Application        | Can be used as a permanent fastening in side-to-side applications with hooks. May be used in overhead applications to suspend light weights temporary. |
| Material           | Carbon Steel                                                                                                                                           |
| Finish             | Zinc Plated                                                                                                                                            |
| Head Type          | Closed Eye                                                                                                                                             |
| Length             | 3" IN                                                                                                                                                  |
| Diameter           | 1/4" IN                                                                                                                                                |
| Thread             | 20 TPI                                                                                                                                                 |
| Number of Nuts     | 1                                                                                                                                                      |
| Nut Type           | 1/4" Hex Nut                                                                                                                                           |