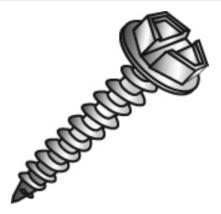

12 X 3/4 HWH SMS SLOT ZP

Country of Origin:

**Not Available** 

## 77212J

UPC: 085937082077

UNSPSC: 31161506

Commodity: Sheet metal screws

Sheet Metal Screws (Self-Tapping Screws) are threaded fasteners with sharp threads to cut into materials such as sheet metal, plastic, or wood.

|                         | Product Attributes        |                     |
|-------------------------|---------------------------|---------------------|
| Brand Name              | Minerallac Company        |                     |
| Sub Brand               | Cully                     |                     |
| Туре                    | Sheet Metal Screw         |                     |
| Special Features        | N/A                       |                     |
| Application             | For use with sheet metal. |                     |
| Standard                | N/A                       |                     |
| Material                | Steel                     |                     |
| Size                    | 12 x 3/4" IN              |                     |
| •                       | 3/4" IN                   |                     |
| Thread Type             |                           |                     |
| Thread Size             |                           |                     |
| Head Width              |                           |                     |
| Head Height             |                           |                     |
|                         | Hex Washer Head           |                     |
| Head Color              | Silver                    |                     |
|                         | Zinc Plated               |                     |
| Class                   |                           |                     |
| Meets/Exceeds           | •                         |                     |
| Drive Type              |                           |                     |
| Driver Size             |                           |                     |
| Drill Point Size        |                           |                     |
| Washer Outside Diameter |                           |                     |
| Drill Point Length      | N/A                       | Item Status: Active |
|                         |                           | Standard Qty: 100   |
|                         |                           |                     |
|                         |                           |                     |
|                         |                           |                     |
|                         |                           | Minerallac Company  |
|                         |                           | Tel: 800-927-3293   |
|                         |                           | Fax: 800-824-8942   |
|                         |                           | www.minerallac.com  |