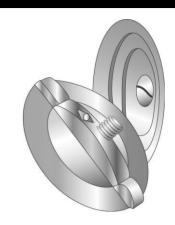

## 2 1/2" 3-PIECE K.O. SEAL 10/PK

UPC: 085937900623 Country of Origin:

UNSPSC: 39121302 China

Commodity: Enclosure plates or covers

Snap-in style knockout seals are inserted in discontinued, open box knockouts to protect exposed wires.

## **Product Attributes**

Brand Name Minerallac Company

Sub Brand Cully

Type Knock Out Seal 3 Piece

Special Features 2-1/2" Screw/Bar Type Knock Out Seal

Application Seals Open Knockout Holes

MaterialSteelFinishZincShapeCircularSize2-1/2" INColorSilverConstructionStamped