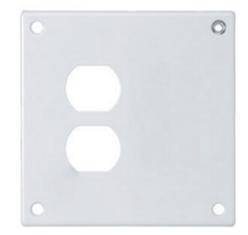

## **Ordering Information**

| Description      | Color | Catalog Number | <b>UPC Number</b> |
|------------------|-------|----------------|-------------------|
| 2-Gang, 1-Duplex | White | SWP813         | 783585002958      |
| Opening, 1-Blank |       |                |                   |

### **Specifications**

Material Zinc plated steel Plate Type 2-Gang Plate Openings Duplex, Blank

Mounting Screws Steel painted, slotted head Appearance Powder coat paint