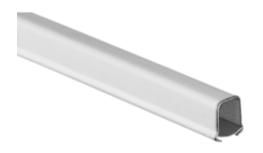

# Raceway **Metal Raceway HBL750 Series Base and Cover**

#### **Features**

- Hubbell's exclusive HBL750 Series adds an additional profile for data and electrical applications
- · Available in 5 ft. (1.5m) lengths, packed 50 ft. (15m) per carton and 10 ft. (3m) lengths, packed 100 ft. (30m) per carton.
- HBL5701C coupling furnished with each length.
- Ideal for datacom and oversized neutral applications
- Largest single channel low profile raceway available in its class