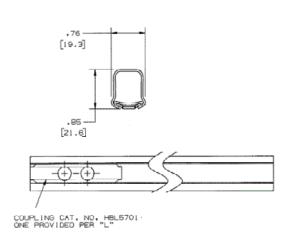

### **Specifications**

| Height | 0.85" |
|--------|-------|
| Width  | 0.76" |
| Length | 10'   |

#### **Features**

- Hubbell's exclusive HBL750 Series adds an additional profile for data and electrical applications
- · Available in 5 ft. (1.5m) lengths, packed 50 ft. (15m) per carton and 10 ft. (3m) lengths, packed 100 ft. (30m) per carton.
- HBL5701C coupling furnished with each length.
- Ideal for datacom and oversized neutral applications
- Largest single channel low profile raceway available in its class