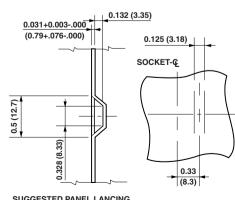

## **Fast-Installation** Klik-Snap Candelabra Lampholders for Lanced Panels

Snap-in design permits easy assembly of lampholders to fixture. Eliminates cost of riveting bracket to panel. Standard leads are #18 ga. 105°C AWM-TEW plastic insulated wire, 4 1/2" long, stripped 1/2". Other wire specifications available.