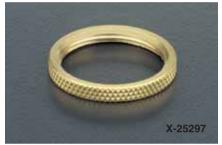

Order Separately

Cat. No. X-25297: Flat Brass (Also available with nickel finish.)

Cat. No. X-25298: Shouldered Brass (Also available with nickel finish.)

Cat. No. BA-23569: Brown Molded Plastic

TH'D

.38 (34.9)