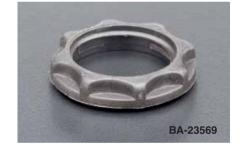

Order Separately

Cat. No. X-25297: Flat Brass (Also available with nickel finish.)

Cat. No. X-25298: Shouldered Brass (Also available with nickel finish.)

Cat. No. BA-23569: Brown Molded Plastic

TH'D

.38 (34.9)