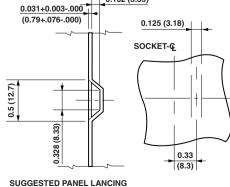

## **Fast-Installation** Klik-Snap Candelabra Lampholders for Lanced Panels

Snap-in design permits easy assembly of lampholders to fixture. Eliminates cost of riveting bracket to panel. Standard leads are #18 ga. 105°C AWM-TEW plastic insulated wire, 4 1/2" long, stripped 1/2". Other wire specifications available.