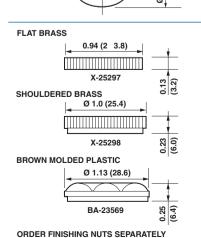

Order Separately

Cat. No. X-25297: Flat Brass (Also available with nickel finish.)

Cat. No. X-25298: Shouldered Brass (Also available with nickel finish.)

Cat. No. BA-23569: Brown Molded Plastic

TH'D

.38 (34.9)