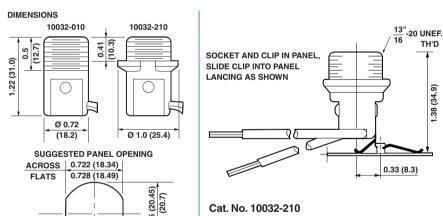

## **Fast-Installation** Klik-Snap Candelabra Lampholders for Lanced Panels

Snap-in design permits easy assembly of lampholders to fixture. Eliminates cost of riveting bracket to panel. Standard leads are #18 ga. 105°C AWM-TEW plastic insulated wire, 4 1/2" long, stripped 1/2". Other wire specifications available.

Both types of externally threaded sockets available in harness sets of two or more sockets (minimum center-to-center distance is 2").

Cat. No. 10032-010: Plastic body.

Cat. No. 10032-210: Plastic body with flange.

Cat. No. 10032-210