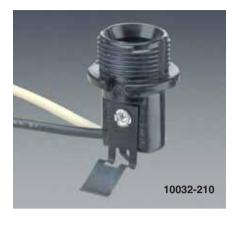

## **Fast-Installation** Klik-Snap Candelabra Lampholders for Lanced Panels

Snap-in design permits easy assembly of lampholders to fixture. Eliminates cost of riveting bracket to panel. Standard leads are #18 ga. 105°C AWM-TEW plastic insulated wire, 4 1/2" long, stripped 1/2". Other wire specifications available.

Both types of externally threaded sockets available in harness sets of two or more sockets (minimum center-to-center distance is 2").

Cat. No. 10032-010: Plastic body.

Cat. No. 10032-210: Plastic body with flange.

Cat. No. 10032-210