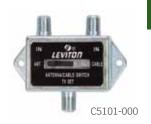

Two 75 Ohm incoming signals into one 75 Ohm output. A/B switch selects signal to be viewed.

| 75 Ohm A/B Switch                   |           |
|-------------------------------------|-----------|
| Description                         | Part No.  |
| 75 Ohm A/B Switch, carded unit pack | C5101-000 |