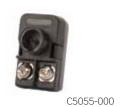

Converts 300 Ohm incoming signal into 75 Ohm.

| Push-On Matching Transformer                   |           |
|------------------------------------------------|-----------|
| Description                                    | Part No.  |
| Push-On Matching Transformer, carded unit pack | C5055-000 |