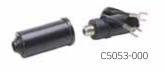

Converts 300 Ohm incoming signal into 75 Ohm. Includes waterproof slip-on boot.

| Outdoor Matching Transformer                   |           |
|------------------------------------------------|-----------|
| Description                                    | Part No.  |
| Outdoor Matching Transformer, carded unit pack | C5053-000 |