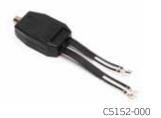

## Video Accessories | Transformers, Switches, Amplifier & Dubbing Cable

One 75 Ohm female connection into two 300 Ohm spade tip connections.

| Band Separator 75 to 300/300                   |           |
|------------------------------------------------|-----------|
| Description                                    | Part No.  |
| Band Separator 75 to 300/300, carded unit pack | C5152-000 |