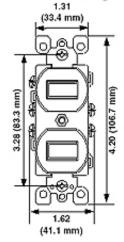

mmodate your every need. These devices come in a range of colors and are backed by a limited two-year warranty. Built to last and designed to save space, these attractively styled devices are at home in any setting.

### **Item Description**

15 Amp, 120/277 Volt, Duplex Style 3-Way / 3-Way AC Combination Switch, Commercial Grade, Non-Grounding, Side Wired, - Light Almond

### **Technical Information**

**Product Features** 

**Grounding:** Grounding **Feature:** 3-Way / 3-Way **Amperage:** 15 A

Voltage: 120/277 VAC

HP Rating: 1/2HP-120V 2HP-240V-277V

Max. Amperage: 12 Amp

Termination: Side

Actuator Material: Thermoplastic Body Material: Thermoplastic

Strap Material: Steel Color: Light Almond

Standards and Certifications: UL/CSA

Warranty: 2 Year Limited

# **Dimensional Diagram**



### SPECIFICATION SUBMITTAL

| JOB NAME:   | CATALOG NUMBERS: |  |
|-------------|------------------|--|
|             |                  |  |
| JOB NUMBER: |                  |  |

## Leviton Manufacturing Co., Inc.

201 North Service Road, Melville, NY 11747
Teléfono: +1-800-323-8920 · FAX: +1-800-832-9538 · Tech Line (8:30AM-7:30PM E.S.T. Monday-Friday): +1-800-824-3005

### Leviton Manufacturing of Canada, Ltd.

165 Hymus Boulevard, Pointe Claire, Quebec H9R 1E9 · Telephone: +1-800-469-7890 · FAX: +1-800-824-3005 · www.leviton.com/canada

### Leviton S. de R.L. de C.V.

Lago Tana 43, Mexico DF, Mexico CP 11290 · Tel.: (+52)55-5082-1040 · FAX: (+52)5386-1797 · www.leviton.com.mx

### Visit our Website at: www.leviton.com

© 2018 Leviton Manufacturing Co., Inc. Todos los derechos reser