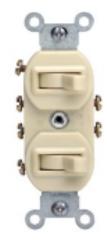

### **Item Description**

15 Amp, 120/277 Volt, Duplex Style 3-Way / 3-Way AC Combination Switch, Commercial Grade, Non-Grounding, Side Wired, - Light Almond

### **Technical Information**

**Product Features** 

**Grounding:** Grounding **Feature:** 3-Way / 3-Way **Amperage:** 15 A

Voltage: 120/277 VAC

HP Rating: 1/2HP-120V 2HP-240V-277V

Max. Amperage: 12 Amp

Termination: Side