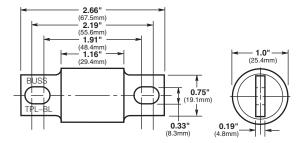

Dimensions: See Dimensions

illustrations. Ratings:

Volts: - 170Vdc

Amps: - 70-800A

IR: - 100kA

Agency Information: CE, UL Recognized Guide JFHR2, File E56412 Bellcore.

## Dimensions - in (mm)

TPL-BA, TPL-BD, TPL-BF, TPL-BH, TPL-BK, and TPL-BL

TPL-CN, TPL-CR, TPL-CV, and TPL-CZ