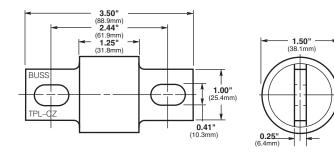

Dimensions: See Dimensions

illustrations. Ratings:

Volts: - 170Vdc

Amps: - 70-800A

IR: - 100kA

Agency Information: CE, UL Recognized Guide JFHR2, File E56412 Bellcore.

## Dimensions - in (mm)

TPL-BA, TPL-BD, TPL-BF, TPL-BH, TPL-BK, and TPL-BL

TPL-CN, TPL-CR, TPL-CV, and TPL-CZ