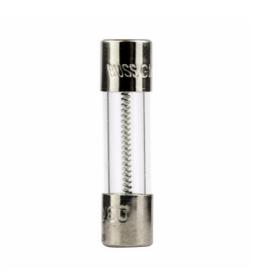

## **Time-Delay Fuse**

BK/GMD-3-R

UPC:051712657709

**Dimensions:** 

Height: .788 INLength: .197 INWidth: .197 IN

Weight: .002 LB

Warranties:

Not Applicable

**Specifications:** 

Type: Electronic- small dimensionApplication: Electronic circuits

• Amperage Rating: 3A

Voltage Rating: 250 Vac, 32 Vdc (self certified)
Interrupt Rating: 100 AIC at 250 Vac, 10 kAIC at 125 Vac

al 125 vac

Fuse Indicator: Non IndicatingPackaging Type: Standard

Response Time: 60 min maximum at 135%, 5
 s minimum at 200%, 2 min maximum at 200%

 Material: Glass tube, nickel-plated brass endcaps

• Connection: Ferrule end X ferrule end