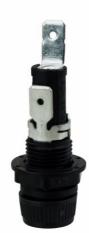

# **Panel Mounted Fuse Holder**

# **Specifications:**

- Type: Knob
- Application: For 1/4 in X 1-1/4 in. fuse
- Amperage Rating: 16A
- Mounting: Low profile (rear panel hex-nut)
- Fuse Indicator: Non Indicating
- Material: Thermoplastic, black polycarbonate spacer
- Operating Temperature: -55° to 85°C
- **Connection:** Solder 3/16 quick connect right angle terminals
- Voltage Rating: 250 Vac
- Quantity: Bulk 100
- Accessories: Fuse carrier- 5 X 20 mm