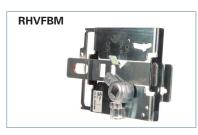

|                                                                                                                                                                                                                                                                                                                     | For DG to FG Frame<br>150 to 250 A       | For JG to LG Frame<br>400 A to 600 A     |
|---------------------------------------------------------------------------------------------------------------------------------------------------------------------------------------------------------------------------------------------------------------------------------------------------------------------|------------------------------------------|------------------------------------------|
| Description                                                                                                                                                                                                                                                                                                         | Catalog Number                           | Catalog Number                           |
| Through-Door Rotary Handle Operator Kit Fixed depth and the handle is mounted directly on the circuit breaker. Lockable knob (for up to 3 padlocks). NEMA 1, 12 Red Handle Version with red knob, yellow indicator plate                                                                                            | RHFF                                     | RHFL                                     |
| NEMA 1, 12                                                                                                                                                                                                                                                                                                          | RHFFEM                                   | RHFLEM                                   |
| Door-Mounted Rotary Handle Operator Kit                                                                                                                                                                                                                                                                             |                                          |                                          |
| Variable depth, door mounted handle. Includes knob with masking frame, indicator plate, detachable door coupling, 12" shaft, and breaker mounted rotary operator. Lockable knob (for up to 3 padlocks).  NEMA 1, 12                                                                                                 | RHVF12                                   | RHVL12                                   |
| Audilian Caritala Mita                                                                                                                                                                                                                                                                                              |                                          |                                          |
| Auxiliary Switch Kits  For Direct or Extended Rotary Handle Operators (RHF and RHV). Form C, Early Break type2 Aux. Switch Kit <sup>®</sup> Includes 1 switch with 5' wire For Door-Mounted Operator For Through-Door Operator Includes 2 switches with 5' wire For Door-Mounted Operator For Through-Door Operator | RHSFA1F RHSFA2F                          | RHSLA1<br>RHSLA1F<br>RHSLA2<br>RHSLA2F   |
| Door-Mounted Rotary Operator Mechanism                                                                                                                                                                                                                                                                              |                                          |                                          |
| Breaker mechanism only                                                                                                                                                                                                                                                                                              | RHVFBM                                   | RHVLBM                                   |
| Door-Mounted Rotary Handle Only                                                                                                                                                                                                                                                                                     |                                          |                                          |
| Standard version NEMA 1, 12<br>NEMA 3R<br>NEMA 4X<br>Red Handle version                                                                                                                                                                                                                                             | RHVM12H<br>RHVM3RH<br>RHVM4XH<br>RHVMEMH | RHVM12H<br>RHVM3RH<br>RHVM4XH<br>RHVMEMH |
| NFPA-79 Handle Kit                                                                                                                                                                                                                                                                                                  |                                          |                                          |
| Intermediate handle for NFPA-79 compliance with door-mounted rotary operator                                                                                                                                                                                                                                        | RHVF79H                                  | RHVM79H                                  |
| Extension Shaft Only, for Door Mounted Operator                                                                                                                                                                                                                                                                     |                                          |                                          |
| 2 inches (50.8mm)<br>3 inches (76.2mm)                                                                                                                                                                                                                                                                              | RHVMS02                                  | RHVMS02                                  |
| 12 inches (304.8 mm)<br>16 inches (406.4 mm)<br>24 inches (609.6mm) w/ support bracket                                                                                                                                                                                                                              | RHVMS12<br>RHVMS16<br>RHVMS24            | RHVMS12<br>RHVMS16<br>RHVMS24            |