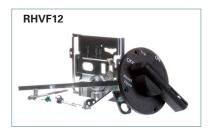

|                                                                                                                                                                                                                                                                                                                     | For DG to FG Frame<br>150 to 250 A       | For JG to LG Frame<br>400 A to 600 A     |
|---------------------------------------------------------------------------------------------------------------------------------------------------------------------------------------------------------------------------------------------------------------------------------------------------------------------|------------------------------------------|------------------------------------------|
| Description                                                                                                                                                                                                                                                                                                         | Catalog Number                           | Catalog Number                           |
| Through-Door Rotary Handle Operator Kit Fixed depth and the handle is mounted directly on the circuit breaker. Lockable knob (for up to 3 padlocks). NEMA 1, 12 Red Handle Version with red knob, yellow indicator plate                                                                                            | RHFF                                     | RHFL                                     |
| NEMA 1, 12                                                                                                                                                                                                                                                                                                          | RHFFEM                                   | RHFLEM                                   |
| Door-Mounted Rotary Handle Operator Kit                                                                                                                                                                                                                                                                             |                                          |                                          |
| Variable depth, door mounted handle. Includes knob with masking frame, indicator plate, detachable door coupling, 12" shaft, and breaker mounted rotary operator. Lockable knob (for up to 3 padlocks).  NEMA 1, 12                                                                                                 | RHVF12                                   | RHVL12                                   |
| Audilian Caritala Mita                                                                                                                                                                                                                                                                                              |                                          |                                          |
| Auxiliary Switch Kits  For Direct or Extended Rotary Handle Operators (RHF and RHV). Form C, Early Break type2 Aux. Switch Kit <sup>®</sup> Includes 1 switch with 5' wire For Door-Mounted Operator For Through-Door Operator Includes 2 switches with 5' wire For Door-Mounted Operator For Through-Door Operator | RHSFA1F RHSFA2F                          | RHSLA1<br>RHSLA1F<br>RHSLA2<br>RHSLA2F   |
| Door-Mounted Rotary Operator Mechanism                                                                                                                                                                                                                                                                              |                                          |                                          |
| Breaker mechanism only                                                                                                                                                                                                                                                                                              | RHVFBM                                   | RHVLBM                                   |
| Door-Mounted Rotary Handle Only                                                                                                                                                                                                                                                                                     |                                          |                                          |
| Standard version NEMA 1, 12<br>NEMA 3R<br>NEMA 4X<br>Red Handle version                                                                                                                                                                                                                                             | RHVM12H<br>RHVM3RH<br>RHVM4XH<br>RHVMEMH | RHVM12H<br>RHVM3RH<br>RHVM4XH<br>RHVMEMH |
| NFPA-79 Handle Kit                                                                                                                                                                                                                                                                                                  |                                          |                                          |
| Intermediate handle for NFPA-79 compliance with door-mounted rotary operator                                                                                                                                                                                                                                        | RHVF79H                                  | RHVM79H                                  |
| Extension Shaft Only, for Door Mounted Operator                                                                                                                                                                                                                                                                     |                                          |                                          |
| 2 inches (50.8mm)<br>3 inches (76.2mm)                                                                                                                                                                                                                                                                              | RHVMS02                                  | RHVMS02                                  |
| 12 inches (304.8 mm)<br>16 inches (406.4 mm)<br>24 inches (609.6mm) w/ support bracket                                                                                                                                                                                                                              | RHVMS12<br>RHVMS16<br>RHVMS24            | RHVMS12<br>RHVMS16<br>RHVMS24            |