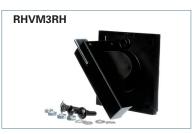

|                                                                                                                                                                                                                                                                                                                     | For DG to FG Frame<br>150 to 250 A       | For JG to LG Frame<br>400 A to 600 A     |
|---------------------------------------------------------------------------------------------------------------------------------------------------------------------------------------------------------------------------------------------------------------------------------------------------------------------|------------------------------------------|------------------------------------------|
| Description                                                                                                                                                                                                                                                                                                         | Catalog Number                           | Catalog Number                           |
| Through-Door Rotary Handle Operator Kit Fixed depth and the handle is mounted directly on the circuit breaker. Lockable knob (for up to 3 padlocks). NEMA 1, 12 Red Handle Version with red knob, yellow indicator plate                                                                                            | RHFF                                     | RHFL                                     |
| NEMA 1, 12                                                                                                                                                                                                                                                                                                          | RHFFEM                                   | RHFLEM                                   |
| Door-Mounted Rotary Handle Operator Kit                                                                                                                                                                                                                                                                             |                                          |                                          |
| Variable depth, door mounted handle. Includes knob with masking frame, indicator plate, detachable door coupling, 12" shaft, and breaker mounted rotary operator. Lockable knob (for up to 3 padlocks).  NEMA 1, 12                                                                                                 | RHVF12                                   | RHVL12                                   |
| Audilian Caritala Mita                                                                                                                                                                                                                                                                                              |                                          |                                          |
| Auxiliary Switch Kits  For Direct or Extended Rotary Handle Operators (RHF and RHV). Form C, Early Break type2 Aux. Switch Kit <sup>®</sup> Includes 1 switch with 5' wire For Door-Mounted Operator For Through-Door Operator Includes 2 switches with 5' wire For Door-Mounted Operator For Through-Door Operator | RHSFA1F RHSFA2F                          | RHSLA1<br>RHSLA1F<br>RHSLA2<br>RHSLA2F   |
| Door-Mounted Rotary Operator Mechanism                                                                                                                                                                                                                                                                              |                                          |                                          |
| Breaker mechanism only                                                                                                                                                                                                                                                                                              | RHVFBM                                   | RHVLBM                                   |
| Door-Mounted Rotary Handle Only                                                                                                                                                                                                                                                                                     |                                          |                                          |
| Standard version NEMA 1, 12<br>NEMA 3R<br>NEMA 4X<br>Red Handle version                                                                                                                                                                                                                                             | RHVM12H<br>RHVM3RH<br>RHVM4XH<br>RHVMEMH | RHVM12H<br>RHVM3RH<br>RHVM4XH<br>RHVMEMH |
| NFPA-79 Handle Kit                                                                                                                                                                                                                                                                                                  |                                          |                                          |
| Intermediate handle for NFPA-79 compliance with door-mounted rotary operator                                                                                                                                                                                                                                        | RHVF79H                                  | RHVM79H                                  |
| Extension Shaft Only, for Door Mounted Operator                                                                                                                                                                                                                                                                     |                                          |                                          |
| 2 inches (50.8mm)<br>3 inches (76.2mm)                                                                                                                                                                                                                                                                              | RHVMS02                                  | RHVMS02                                  |
| 12 inches (304.8 mm)<br>16 inches (406.4 mm)<br>24 inches (609.6mm) w/ support bracket                                                                                                                                                                                                                              | RHVMS12<br>RHVMS16<br>RHVMS24            | RHVMS12<br>RHVMS16<br>RHVMS24            |