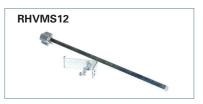

|                                                                                                                                                                                                                                                                                                                     | For DG to FG Frame<br>150 to 250 A       | For JG to LG Frame<br>400 A to 600 A     |
|---------------------------------------------------------------------------------------------------------------------------------------------------------------------------------------------------------------------------------------------------------------------------------------------------------------------|------------------------------------------|------------------------------------------|
| Description                                                                                                                                                                                                                                                                                                         | Catalog Number                           | Catalog Number                           |
| Through-Door Rotary Handle Operator Kit Fixed depth and the handle is mounted directly on the circuit breaker. Lockable knob (for up to 3 padlocks). NEMA 1, 12 Red Handle Version with red knob, yellow indicator plate                                                                                            | RHFF                                     | RHFL                                     |
| NEMA 1, 12                                                                                                                                                                                                                                                                                                          | RHFFEM                                   | RHFLEM                                   |
| Door-Mounted Rotary Handle Operator Kit                                                                                                                                                                                                                                                                             |                                          |                                          |
| Variable depth, door mounted handle. Includes knob with masking frame, indicator plate, detachable door coupling, 12" shaft, and breaker mounted rotary operator. Lockable knob (for up to 3 padlocks).  NEMA 1, 12                                                                                                 | RHVF12                                   | RHVL12                                   |
| Audilian Caritala Mita                                                                                                                                                                                                                                                                                              |                                          |                                          |
| Auxiliary Switch Kits  For Direct or Extended Rotary Handle Operators (RHF and RHV). Form C, Early Break type2 Aux. Switch Kit <sup>®</sup> Includes 1 switch with 5' wire For Door-Mounted Operator For Through-Door Operator Includes 2 switches with 5' wire For Door-Mounted Operator For Through-Door Operator | RHSFA1F RHSFA2F                          | RHSLA1<br>RHSLA1F<br>RHSLA2<br>RHSLA2F   |
| Door-Mounted Rotary Operator Mechanism                                                                                                                                                                                                                                                                              |                                          |                                          |
| Breaker mechanism only                                                                                                                                                                                                                                                                                              | RHVFBM                                   | RHVLBM                                   |
| Door-Mounted Rotary Handle Only                                                                                                                                                                                                                                                                                     |                                          |                                          |
| Standard version NEMA 1, 12<br>NEMA 3R<br>NEMA 4X<br>Red Handle version                                                                                                                                                                                                                                             | RHVM12H<br>RHVM3RH<br>RHVM4XH<br>RHVMEMH | RHVM12H<br>RHVM3RH<br>RHVM4XH<br>RHVMEMH |
| NFPA-79 Handle Kit                                                                                                                                                                                                                                                                                                  |                                          |                                          |
| Intermediate handle for NFPA-79 compliance with door-mounted rotary operator                                                                                                                                                                                                                                        | RHVF79H                                  | RHVM79H                                  |
| Extension Shaft Only, for Door Mounted Operator                                                                                                                                                                                                                                                                     |                                          |                                          |
| 2 inches (50.8mm)<br>3 inches (76.2mm)                                                                                                                                                                                                                                                                              | RHVMS02                                  | RHVMS02                                  |
| 12 inches (304.8 mm)<br>16 inches (406.4 mm)<br>24 inches (609.6mm) w/ support bracket                                                                                                                                                                                                                              | RHVMS12<br>RHVMS16<br>RHVMS24            | RHVMS12<br>RHVMS16<br>RHVMS24            |