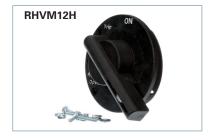

|                                                                                                                                                                                                                                                                                                                     | For DG to FG Frame<br>150 to 250 A       | For JG to LG Frame<br>400 A to 600 A     |
|---------------------------------------------------------------------------------------------------------------------------------------------------------------------------------------------------------------------------------------------------------------------------------------------------------------------|------------------------------------------|------------------------------------------|
| Description                                                                                                                                                                                                                                                                                                         | Catalog Number                           | Catalog Number                           |
| Through-Door Rotary Handle Operator Kit Fixed depth and the handle is mounted directly on the circuit breaker. Lockable knob (for up to 3 padlocks). NEMA 1, 12 Red Handle Version with red knob, yellow indicator plate                                                                                            | RHFF                                     | RHFL                                     |
| NEMA 1, 12                                                                                                                                                                                                                                                                                                          | RHFFEM                                   | RHFLEM                                   |
| Door-Mounted Rotary Handle Operator Kit                                                                                                                                                                                                                                                                             |                                          |                                          |
| Variable depth, door mounted handle. Includes knob with masking frame, indicator plate, detachable door coupling, 12" shaft, and breaker mounted rotary operator. Lockable knob (for up to 3 padlocks).  NEMA 1, 12                                                                                                 | RHVF12                                   | RHVL12                                   |
| Audilian Caritala Mita                                                                                                                                                                                                                                                                                              |                                          |                                          |
| Auxiliary Switch Kits  For Direct or Extended Rotary Handle Operators (RHF and RHV). Form C, Early Break type2 Aux. Switch Kit <sup>®</sup> Includes 1 switch with 5' wire For Door-Mounted Operator For Through-Door Operator Includes 2 switches with 5' wire For Door-Mounted Operator For Through-Door Operator | RHSFA1F RHSFA2F                          | RHSLA1<br>RHSLA1F<br>RHSLA2<br>RHSLA2F   |
| Door-Mounted Rotary Operator Mechanism                                                                                                                                                                                                                                                                              |                                          |                                          |
| Breaker mechanism only                                                                                                                                                                                                                                                                                              | RHVFBM                                   | RHVLBM                                   |
| Door-Mounted Rotary Handle Only                                                                                                                                                                                                                                                                                     |                                          |                                          |
| Standard version NEMA 1, 12<br>NEMA 3R<br>NEMA 4X<br>Red Handle version                                                                                                                                                                                                                                             | RHVM12H<br>RHVM3RH<br>RHVM4XH<br>RHVMEMH | RHVM12H<br>RHVM3RH<br>RHVM4XH<br>RHVMEMH |
| NFPA-79 Handle Kit                                                                                                                                                                                                                                                                                                  |                                          |                                          |
| Intermediate handle for NFPA-79 compliance with door-mounted rotary operator                                                                                                                                                                                                                                        | RHVF79H                                  | RHVM79H                                  |
| Extension Shaft Only, for Door Mounted Operator                                                                                                                                                                                                                                                                     |                                          |                                          |
| 2 inches (50.8mm)<br>3 inches (76.2mm)                                                                                                                                                                                                                                                                              | RHVMS02                                  | RHVMS02                                  |
| 12 inches (304.8 mm)<br>16 inches (406.4 mm)<br>24 inches (609.6mm) w/ support bracket                                                                                                                                                                                                                              | RHVMS12<br>RHVMS16<br>RHVMS24            | RHVMS12<br>RHVMS16<br>RHVMS24            |