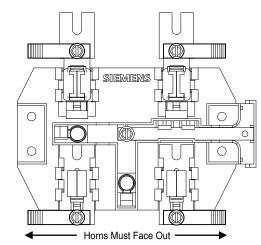

- 1. Turn off and lock off the power supplying the device before working inside.
- 2. Clean and prepare surface; remove any old or damaged material before installing replacement part. Do not allow petroleum based (hydrocarbon) sprays, chemicals, solvents or any paint to contact plastic components.
- 3. Install Horns as shown with Horn tongue facing away from meter socket.
- 4. Install #10 Screws, tighten to 20-25 lb.-in.