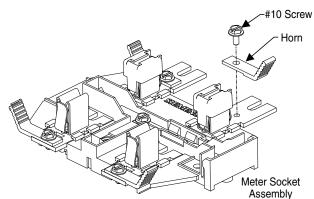

#### **Kit Contents:**

- (4) Bypass Horns
- (4) Screws, #10-32 x 7/16

**Note:** This instruction outlines the recommended installation procedure. For installation by a qualified person, as defined by all local electrical codes and/or the National Electrical Code ®.

- 1. Turn off and lock off the power supplying the device before working inside.
- 2. Clean and prepare surface; remove any old or damaged material before installing replacement part. Do not allow petroleum based (hydrocarbon) sprays, chemicals, solvents or any paint to contact plastic components.
- 3. Install Horns as shown with Horn tongue facing away from meter socket.
- 4. Install #10 Screws, tighten to 20-25 lb.-in.