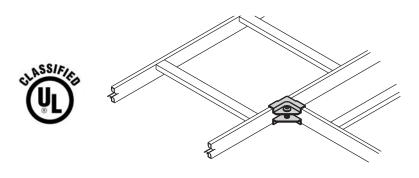

## Runway 90° Junction Splice Clamp & Kit

- Use to connect cable runway stringers to form a 90° horizontal tee.
- SB165 includes one (1) clamp and hardware as shown.
- SB2101A kit includes two (2) clamps and hardware as shown.
- Material: ASTM A570 structural steel
- Finish : Yellow Zinc (YZ) or Black Zinc (BZ)
- UL Classified file number E60548