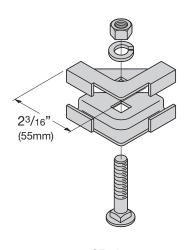

**SB165** 

## **One Splice Clamp**

| Part<br>Number | Runway Height |      | Weight<br>Lbs. (kg) |       |
|----------------|---------------|------|---------------------|-------|
| SB165          | 11/2"         | (38) | 0.32                | (.14) |