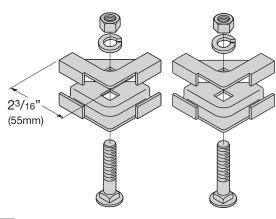

## Pair of Splice Clamps

|          | Part    | Runway Height |      | Weight |       |
|----------|---------|---------------|------|--------|-------|
|          | Number  | ln.           | (mm) | Lbs.   | (kg)  |
| <b>/</b> | SB2101A | <b>1</b> 1/2" | (38) | 0.63   | (.28) |

SB2101A