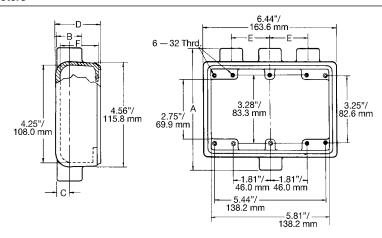

## **FS Three Gang Cast Device Box Wiring Capacity and Dimensions**

| Wiring | Capa | city |
|--------|------|------|
|        |      |      |

| Hub Size<br>(inches) | Capacity (in³/dm³)<br>FS |
|----------------------|--------------------------|
| 1/2                  | 40.00/0.66               |
| 3/4                  | 40.00/0.66               |
| 1                    | 40.00/0.66               |

## **Dimensions in Inches/Millimeters**

| Hub Size |            | Dimensions in Inches/Millimeters |           |           |           |           |  |
|----------|------------|----------------------------------|-----------|-----------|-----------|-----------|--|
| (inches) | Α          | В                                | С         | D         | E         | F         |  |
| 1/2      | 5.88/149.4 | 1.13/28.7                        | 0.63/16.0 | 2.00/50.8 | 1.88/47.8 | 1.78/45.2 |  |
| 3/4      | 5.88/149.4 | 1.38/35.1                        | 0.75/19.1 | 2.00/50.8 | 1.88/47.8 | 1.78/45.2 |  |
| 1        | 6.31/190.3 | 1.69/42.9                        | 0.94/23.9 | 2.00/50.8 | 2.13/54.1 | 1.78/45.2 |  |