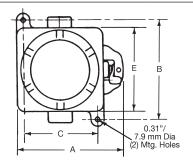

#### **Dimensions**

Side

Front

|               | Dimensions in Inches/Millimeters |          |            |            |            |  |  |
|---------------|----------------------------------|----------|------------|------------|------------|--|--|
| Switch        | Α                                | В        | C          | D          | E          |  |  |
| 2- and 3-pole | 6.06/153.9                       | 5.63/143 | 4.19/106.4 | 3.94/100.1 | 4.63/117.6 |  |  |