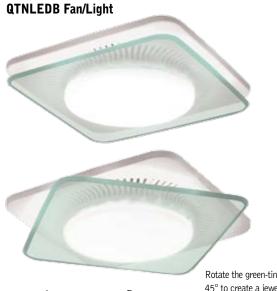

## NuTone LunAura<sup>™</sup> Collection. Transform any room into a unique, calming space.

The transitional design of the NuTone LunAura<sup>™</sup> Collection is apparent the moment you see it with a green-tinted light panel suspended below the ventilation fan. When the LED night light is activated, the plate turns blue with a stunning glowing edge. Blue was selected for its calming effect, and with Ultra Silent ventilation, NuTone LunAura Collection is a perfect way to enhance a spa-like environment. It also provides safety and navigation for nighttime tasks while still allowing you to return to restful sleep. For stunning ventilation in any room, nothing's quite as flexible as the NuTone LunAura™ Collection, because there's never been anything like it.

- HVI certified
- Motor engineered for continuous operation
- UL listed for use over bathtub or shower when connected to a GFCI protected branch circuit
- Fits 2" x 8" ceiling construction

Rotate the green-tinted plate 45° to create a jewel-like diamond appearance.