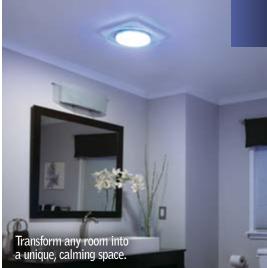

## NuTone LunAura<sup>™</sup> Collection. Transform any room into a unique, calming space.

The transitional design of the NuTone LunAura<sup>™</sup> Collection is apparent the moment you see it with a green-tinted light panel suspended below the ventilation fan. When the LED night light is activated, the plate turns blue with a stunning glowing edge. Blue was selected for its calming effect, and with Ultra Silent ventilation, NuTone LunAura Collection is a perfect way to enhance a spa-like environment. It also provides safety and navigation for nighttime tasks while still allowing you to return to restful sleep. For stunning ventilation in any room, nothing's quite as flexible as the NuTone LunAura™ Collection, because there's never been anything like it.