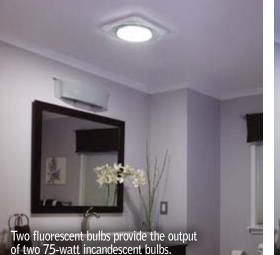

## **NuTone LunAura Collection Fan/Light Features**

- 110 CFM at 0.7 Sones
- ENERGY STAR<sup>®</sup> gualified
- Bright 36 watt fluorescent main lighting (2-18 watt GU24 bulbs included)
- 6" or 4" ducting connections