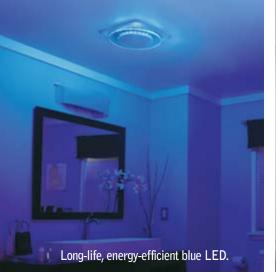

## NuTone LunAura<sup>™</sup> Collection. Transform any room into a unique, calming space.

The transitional design of the NuTone LunAura<sup>™</sup> Collection is apparent the moment you see it with a green-tinted light panel suspended below the ventilation fan. When the LED night light is activated, the plate turns blue with a stunning glowing edge. Blue was selected for its calming effect, and with Ultra Silent ventilation, NuTone LunAura Collection is a perfect way to enhance a spa-like environment. It also provides safety and navigation for nighttime tasks while still allowing you to return to restful sleep. For stunning ventilation in any room, nothing's quite as flexible as the NuTone LunAura™ Collection, because there's never been anything like it.