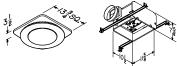

- HVI certified
- Motor engineered for continuous operation
- UL listed for use over bathtub or shower when connected to a GFCI protected branch circuit
- Fits 2" x 8" ceiling construction

Rotate the green-tinted plate 45° to create a jewel-like diamond appearance.