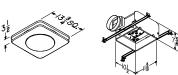

- HVI certified
- Motor engineered for continuous operation
- UL listed for use over bathtub or shower when connected to a GFCI protected branch circuit
- Fits 2" x 8" ceiling construction

Rotate the green-tinted plate 45° to create a jewel-like diamond appearance.