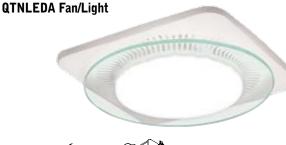

## NuTone LunAura<sup>™</sup> Collection. Transform any room into a unique, calming space.

The transitional design of the NuTone LunAura<sup>™</sup> Collection is apparent the moment you see it with a green-tinted light panel suspended below the ventilation fan. When the LED night light is activated, the plate turns blue with a stunning glowing edge. Blue was selected for its calming effect, and with Ultra Silent ventilation, NuTone LunAura Collection is a perfect way to enhance a spa-like environment. It also provides safety and navigation for nighttime tasks while still allowing you to return to restful sleep. For stunning ventilation in any room, nothing's quite as flexible as the NuTone LunAura™ Collection, because there's never been anything like it.