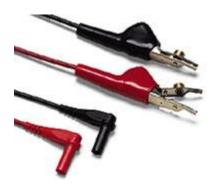

## Fluke TL26A 60 in. 5-Way Test Lead Set

## • 5 ways to connect:

- 1. U-shaped nose for blade-shaped terminals
- 2. Notched jaw for gripping screw heads, bare wire or terminals
- 3. Serrated teeth for gripping threaded or wire-wrapped terminals
- 4. Cluster of sharp needles for piercing small gauge (#22-#28 AWG) wires
- 5. Large piercing needle for penetrating larger gauge wires