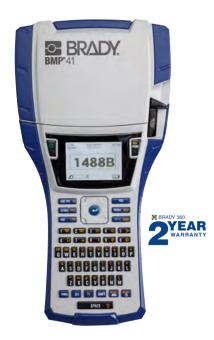

# **BMP**°41 LABEL PRINTER

### ONE AND DONE. BMP®41 Printer Does It All!

A rugged, handheld labeling solution that gives you the versatility of die-cut labels and continuous labels in one printer!

- Quick-load, drop-in cartridges for quick supply change and automatic label formatting
- Fast print speed of 1.3" per second
- Over 100 label parts in 11 materials
- 3/4" sleeves and 1" wide continuous output
- Drop tested rugged industrial bumpers with a grab and go grip to be on the move with you
- Large graphical LCD display with backlight to see exactly what you're printing
- Rechargeable NiMH battery or AC adapter for long lasting power supply
- Built-in wizard-style apps for wire ID, cable flags, terminal blocks, patch panels, breaker boxes and general ID

| BMP®41 Printer Specifications    |                                                                                                                                                                                                                                                      |  |
|----------------------------------|------------------------------------------------------------------------------------------------------------------------------------------------------------------------------------------------------------------------------------------------------|--|
|                                  |                                                                                                                                                                                                                                                      |  |
| Print Speed                      | 1.30"/sec                                                                                                                                                                                                                                            |  |
| Print & Color                    | Thermal Transfer /<br>Monochrome                                                                                                                                                                                                                     |  |
| Capabilities                     | 300 dpi                                                                                                                                                                                                                                              |  |
| Print Resolution                 | 300 api                                                                                                                                                                                                                                              |  |
| PC Compatibility or Stand Alone  | Stand alone & PC connect                                                                                                                                                                                                                             |  |
| Connectivity<br>Options          | USB                                                                                                                                                                                                                                                  |  |
| Software                         | LabelMark™ Software,                                                                                                                                                                                                                                 |  |
| Compatibility                    | Brady Workstation Apps                                                                                                                                                                                                                               |  |
| Power Supply<br>Options          | NiMH rechargeable battery,<br>AC adapter                                                                                                                                                                                                             |  |
| Standard Warranty                | 2 years                                                                                                                                                                                                                                              |  |
| Dimensions                       | 6" W x 11.5" H x 3.6" D                                                                                                                                                                                                                              |  |
| Weight                           | 2.1 lbs (w/o tape, batteries)                                                                                                                                                                                                                        |  |
| Print Features                   | ( , : : : , : : : : : : : : : : : : : :                                                                                                                                                                                                              |  |
| Screen Size                      | 13 lines x 36 characters                                                                                                                                                                                                                             |  |
| Back Lit Screen                  | Yes                                                                                                                                                                                                                                                  |  |
| Keyboard Style                   | QWERTY                                                                                                                                                                                                                                               |  |
| Max Print Width                  | 1.0"                                                                                                                                                                                                                                                 |  |
| Font Types                       | (2) Brady Alpine and Brady                                                                                                                                                                                                                           |  |
| Available                        | Fixed Width                                                                                                                                                                                                                                          |  |
| Font Sizes (points)              | Custom, Auto, 4, 6, 7, 9, 10, 13, 14, 16, 20, 26, 28, 32, 38, 40, 42, 45, 51, 55, 60, 65                                                                                                                                                             |  |
| Multi-Line Label<br>Capabilities | 25                                                                                                                                                                                                                                                   |  |
| Label Print<br>Rotation          | Yes                                                                                                                                                                                                                                                  |  |
| Data Serialization               | Yes, multiple and linked                                                                                                                                                                                                                             |  |
| Barcode                          | Code 39, Code 128                                                                                                                                                                                                                                    |  |
| Capabilities &                   | and more using Brady                                                                                                                                                                                                                                 |  |
| Types                            | Workstation                                                                                                                                                                                                                                          |  |
| Memory Capacity                  | 25,000 characters up to 48 MB                                                                                                                                                                                                                        |  |
| Data Transfer from PC to Printer | Yes                                                                                                                                                                                                                                                  |  |
| Print Preview                    | Yes                                                                                                                                                                                                                                                  |  |
| Symbols Available                | 450                                                                                                                                                                                                                                                  |  |
| Label Supply Char                |                                                                                                                                                                                                                                                      |  |
| Label/Ribbon                     | Cartridge w/ included                                                                                                                                                                                                                                |  |
| Supply                           | ribbon                                                                                                                                                                                                                                               |  |
| Material Formats                 | Continuous &                                                                                                                                                                                                                                         |  |
| Supported                        | Die Cut Labels                                                                                                                                                                                                                                       |  |
| Media Width                      | 0.25"-1.0"                                                                                                                                                                                                                                           |  |
| Types of Materials               | Outdoor Vinyl, Nylon Cloth<br>Wire ID, Heat Shrink Wire<br>ID, Self-Laminating Wire<br>ID, Removable Cloth Wire<br>ID, Standard Polyester,<br>Aggressive Adhesive<br>Polyester (2), Metallized<br>Polyester, Non-Adhesive<br>Tag, Outdoor Reflective |  |