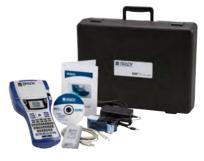

#### BMP®41 Label Printer & Accessories

| Catalog #    | Description                            |
|--------------|----------------------------------------|
| BMP41        | BMP41 Label Printer with Hard Case*    |
| BMP41-KIT-VD | BMP41 Printer DataComm Starter Kit*    |
| BMP41-KIT-EL | BMP41 Printer Electrical Starter Kit*  |
| BMP41-KIT-GI | BMP41 Printer Facility ID Starter Kit* |
| BMP41-BATT   | BMP41 Rechargeable Battery Pack        |
| BMP41-QC     | BMP41 External Battery Quick Charger   |
| BMP41-AC     | BMP41 AC Adapter / Battery Charger     |
| BMP41-MAGNET | BMP41 Magnet Accessory                 |
| BMP41-HC     | BMP41 Hard Case                        |
| BMP41-USB    | BMP41 USB Cable                        |
|              |                                        |

\*Printer includes BMP41 printer, NiMH battery, AC adapter / charger, hard case, MC1-1000-595-WT-BK cartridge, USB cable, product & drivers CD, quick start guide and 2 year warranty.