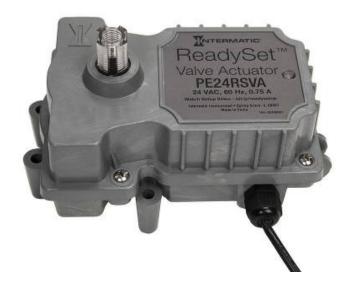

## PE24RSVA

## READYSET<sup>™</sup> 24-VOLT ELECTRONIC VALVE ACTUATOR

ReadySet is an easy-to-set electronic valve actuator that mounts to 2-way or 3-way diverter valves, the type typically used for in-ground pool and spa combinations. A time-saving upgrade, it helps installers quickly establish valve position set points through its simple toggle-switch interface.

Features & Applications

Features Applications

- Establishes valve set points using a simple toggle switch
- Compatible with virtually all pool and spa flow control valves and automation systems
- Valve position can be set at any point in the rotation (electronic valve set points are incremental and not dictated by less accurate mechanical cams)
- Molded-in scale indicates valve position setting, handle also acts as a visual valve position indicator
- Multi-colored LED light indicates Setting Mode and power ON
- Audible beep also indicates valve position has been set successfully
- Handle allows for manual valve operation in the event of a power outage
- 30' cord