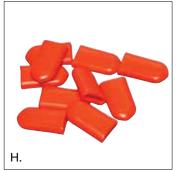

## Accessories

|    | Model #     | Description                                    | Used With                                             |
|----|-------------|------------------------------------------------|-------------------------------------------------------|
| A. | 124T1948    | Insulator for T101 & T102 Series - Clear       | T101 and T102 Series Time Switches                    |
|    | 124T1952    | Insulator for T103 & T104 Series - Clear       | T103 and T104 Series Time Switches                    |
| B. | 124T2411A   | (10) Insulators for T100 Series - Black, Rigid | T100 Series Time Switches                             |
| C. | 143T135     | DPST Relay with 240 VAC Coil                   | PF1102 and PF1200 Series                              |
| D. | 143T136     | DPST Relay with 120 VAC Coil                   | PF1103 Series, RC2200E Series, RC613R, P7103ME        |
| E. | 143RC151    | DPST Relay with 24 VDC Coil                    | RC2100FE and RC2100E Series                           |
| F. | 156PB10398A | 2 ON and 2 OFF Trippers                        | P1100 Series, P1261P, and PB913N84 Series             |
| G. | 156T1978A   | 1 ON and 1 OFF Tripper                         | T100 Series Time Switches                             |
| Н. | 156T6738A   | (10) Insulators for Time Switch Manual Lever   | T100 Series Time Switches                             |
| J. | 22T338GR    | Snap-In Time Switch Mounting Bracket           | All Pool/Spa Enclosures and T100 Series Time Switches |
| K. | PA115       | (25) OFF Trippers and Screws                   | T100 Series Time Switches                             |
| L. | WG1570-10D  | 120 VAC Clock Motor                            | T100 Series Time Switches                             |
| M. | WG1573-10D  | 208-277 VAC Clock Motor                        | T100 Series Time Switches                             |