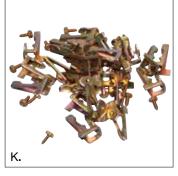

## Accessories

|    | Model #     | Description                                    | Used With                                             |
|----|-------------|------------------------------------------------|-------------------------------------------------------|
| A. | 124T1948    | Insulator for T101 & T102 Series - Clear       | T101 and T102 Series Time Switches                    |
|    | 124T1952    | Insulator for T103 & T104 Series - Clear       | T103 and T104 Series Time Switches                    |
| B. | 124T2411A   | (10) Insulators for T100 Series - Black, Rigid | T100 Series Time Switches                             |
| C. | 143T135     | DPST Relay with 240 VAC Coil                   | PF1102 and PF1200 Series                              |
| D. | 143T136     | DPST Relay with 120 VAC Coil                   | PF1103 Series, RC2200E Series, RC613R, P7103ME        |
| E. | 143RC151    | DPST Relay with 24 VDC Coil                    | RC2100FE and RC2100E Series                           |
| F. | 156PB10398A | 2 ON and 2 OFF Trippers                        | P1100 Series, P1261P, and PB913N84 Series             |
| G. | 156T1978A   | 1 ON and 1 OFF Tripper                         | T100 Series Time Switches                             |
| Н. | 156T6738A   | (10) Insulators for Time Switch Manual Lever   | T100 Series Time Switches                             |
| J. | 22T338GR    | Snap-In Time Switch Mounting Bracket           | All Pool/Spa Enclosures and T100 Series Time Switches |
| K. | PA115       | (25) OFF Trippers and Screws                   | T100 Series Time Switches                             |
| L. | WG1570-10D  | 120 VAC Clock Motor                            | T100 Series Time Switches                             |
| M. | WG1573-10D  | 208-277 VAC Clock Motor                        | T100 Series Time Switches                             |