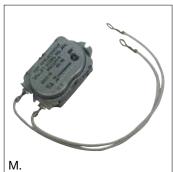

## Accessories

|    | Model #     | Description                                    | Used With                                             |
|----|-------------|------------------------------------------------|-------------------------------------------------------|
| A. | 124T1948    | Insulator for T101 & T102 Series - Clear       | T101 and T102 Series Time Switches                    |
|    | 124T1952    | Insulator for T103 & T104 Series - Clear       | T103 and T104 Series Time Switches                    |
| B. | 124T2411A   | (10) Insulators for T100 Series - Black, Rigid | T100 Series Time Switches                             |
| C. | 143T135     | DPST Relay with 240 VAC Coil                   | PF1102 and PF1200 Series                              |
| D. | 143T136     | DPST Relay with 120 VAC Coil                   | PF1103 Series, RC2200E Series, RC613R, P7103ME        |
| E. | 143RC151    | DPST Relay with 24 VDC Coil                    | RC2100FE and RC2100E Series                           |
| F. | 156PB10398A | 2 ON and 2 OFF Trippers                        | P1100 Series, P1261P, and PB913N84 Series             |
| G. | 156T1978A   | 1 ON and 1 OFF Tripper                         | T100 Series Time Switches                             |
| Н. | 156T6738A   | (10) Insulators for Time Switch Manual Lever   | T100 Series Time Switches                             |
| J. | 22T338GR    | Snap-In Time Switch Mounting Bracket           | All Pool/Spa Enclosures and T100 Series Time Switches |
| K. | PA115       | (25) OFF Trippers and Screws                   | T100 Series Time Switches                             |
| L. | WG1570-10D  | 120 VAC Clock Motor                            | T100 Series Time Switches                             |
| M. | WG1573-10D  | 208-277 VAC Clock Motor                        | T100 Series Time Switches                             |