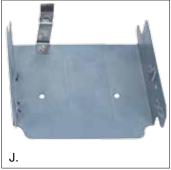

## Accessories

|    | Model #     | Description                                    | Used With                                             |
|----|-------------|------------------------------------------------|-------------------------------------------------------|
| A. | 124T1948    | Insulator for T101 & T102 Series - Clear       | T101 and T102 Series Time Switches                    |
|    | 124T1952    | Insulator for T103 & T104 Series - Clear       | T103 and T104 Series Time Switches                    |
| B. | 124T2411A   | (10) Insulators for T100 Series - Black, Rigid | T100 Series Time Switches                             |
| C. | 143T135     | DPST Relay with 240 VAC Coil                   | PF1102 and PF1200 Series                              |
| D. | 143T136     | DPST Relay with 120 VAC Coil                   | PF1103 Series, RC2200E Series, RC613R, P7103ME        |
| E. | 143RC151    | DPST Relay with 24 VDC Coil                    | RC2100FE and RC2100E Series                           |
| F. | 156PB10398A | 2 ON and 2 OFF Trippers                        | P1100 Series, P1261P, and PB913N84 Series             |
| G. | 156T1978A   | 1 ON and 1 OFF Tripper                         | T100 Series Time Switches                             |
| Н. | 156T6738A   | (10) Insulators for Time Switch Manual Lever   | T100 Series Time Switches                             |
| J. | 22T338GR    | Snap-In Time Switch Mounting Bracket           | All Pool/Spa Enclosures and T100 Series Time Switches |
| K. | PA115       | (25) OFF Trippers and Screws                   | T100 Series Time Switches                             |
| L. | WG1570-10D  | 120 VAC Clock Motor                            | T100 Series Time Switches                             |
| M. | WG1573-10D  | 208-277 VAC Clock Motor                        | T100 Series Time Switches                             |