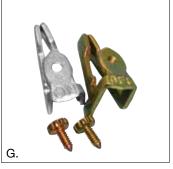

## Accessories

|    | Model #     | Description                                    | Used With                                             |
|----|-------------|------------------------------------------------|-------------------------------------------------------|
| A. | 124T1948    | Insulator for T101 & T102 Series - Clear       | T101 and T102 Series Time Switches                    |
|    | 124T1952    | Insulator for T103 & T104 Series - Clear       | T103 and T104 Series Time Switches                    |
| B. | 124T2411A   | (10) Insulators for T100 Series - Black, Rigid | T100 Series Time Switches                             |
| C. | 143T135     | DPST Relay with 240 VAC Coil                   | PF1102 and PF1200 Series                              |
| D. | 143T136     | DPST Relay with 120 VAC Coil                   | PF1103 Series, RC2200E Series, RC613R, P7103ME        |
| E. | 143RC151    | DPST Relay with 24 VDC Coil                    | RC2100FE and RC2100E Series                           |
| F. | 156PB10398A | 2 ON and 2 OFF Trippers                        | P1100 Series, P1261P, and PB913N84 Series             |
| G. | 156T1978A   | 1 ON and 1 OFF Tripper                         | T100 Series Time Switches                             |
| Н. | 156T6738A   | (10) Insulators for Time Switch Manual Lever   | T100 Series Time Switches                             |
| J. | 22T338GR    | Snap-In Time Switch Mounting Bracket           | All Pool/Spa Enclosures and T100 Series Time Switches |
| K. | PA115       | (25) OFF Trippers and Screws                   | T100 Series Time Switches                             |
| L. | WG1570-10D  | 120 VAC Clock Motor                            | T100 Series Time Switches                             |
| M. | WG1573-10D  | 208-277 VAC Clock Motor                        | T100 Series Time Switches                             |