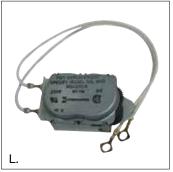

## Accessories

|    | Model #     | Description                                    | Used With                                             |
|----|-------------|------------------------------------------------|-------------------------------------------------------|
| A. | 124T1948    | Insulator for T101 & T102 Series - Clear       | T101 and T102 Series Time Switches                    |
|    | 124T1952    | Insulator for T103 & T104 Series - Clear       | T103 and T104 Series Time Switches                    |
| B. | 124T2411A   | (10) Insulators for T100 Series - Black, Rigid | T100 Series Time Switches                             |
| C. | 143T135     | DPST Relay with 240 VAC Coil                   | PF1102 and PF1200 Series                              |
| D. | 143T136     | DPST Relay with 120 VAC Coil                   | PF1103 Series, RC2200E Series, RC613R, P7103ME        |
| E. | 143RC151    | DPST Relay with 24 VDC Coil                    | RC2100FE and RC2100E Series                           |
| F. | 156PB10398A | 2 ON and 2 OFF Trippers                        | P1100 Series, P1261P, and PB913N84 Series             |
| G. | 156T1978A   | 1 ON and 1 OFF Tripper                         | T100 Series Time Switches                             |
| Н. | 156T6738A   | (10) Insulators for Time Switch Manual Lever   | T100 Series Time Switches                             |
| J. | 22T338GR    | Snap-In Time Switch Mounting Bracket           | All Pool/Spa Enclosures and T100 Series Time Switches |
| K. | PA115       | (25) OFF Trippers and Screws                   | T100 Series Time Switches                             |
| L. | WG1570-10D  | 120 VAC Clock Motor                            | T100 Series Time Switches                             |
| M. | WG1573-10D  | 208-277 VAC Clock Motor                        | T100 Series Time Switches                             |