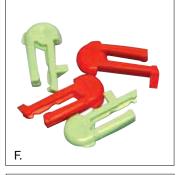

## Accessories

|    | Model #     | Description                                    | Used With                                             |
|----|-------------|------------------------------------------------|-------------------------------------------------------|
| A. | 124T1948    | Insulator for T101 & T102 Series - Clear       | T101 and T102 Series Time Switches                    |
|    | 124T1952    | Insulator for T103 & T104 Series - Clear       | T103 and T104 Series Time Switches                    |
| B. | 124T2411A   | (10) Insulators for T100 Series - Black, Rigid | T100 Series Time Switches                             |
| C. | 143T135     | DPST Relay with 240 VAC Coil                   | PF1102 and PF1200 Series                              |
| D. | 143T136     | DPST Relay with 120 VAC Coil                   | PF1103 Series, RC2200E Series, RC613R, P7103ME        |
| E. | 143RC151    | DPST Relay with 24 VDC Coil                    | RC2100FE and RC2100E Series                           |
| F. | 156PB10398A | 2 ON and 2 OFF Trippers                        | P1100 Series, P1261P, and PB913N84 Series             |
| G. | 156T1978A   | 1 ON and 1 OFF Tripper                         | T100 Series Time Switches                             |
| Н. | 156T6738A   | (10) Insulators for Time Switch Manual Lever   | T100 Series Time Switches                             |
| J. | 22T338GR    | Snap-In Time Switch Mounting Bracket           | All Pool/Spa Enclosures and T100 Series Time Switches |
| K. | PA115       | (25) OFF Trippers and Screws                   | T100 Series Time Switches                             |
| L. | WG1570-10D  | 120 VAC Clock Motor                            | T100 Series Time Switches                             |
| M. | WG1573-10D  | 208-277 VAC Clock Motor                        | T100 Series Time Switches                             |