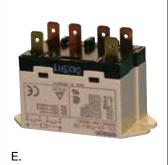

## Accessories

|    | Model #     | Description                                    | Used With                                             |
|----|-------------|------------------------------------------------|-------------------------------------------------------|
| A. | 124T1948    | Insulator for T101 & T102 Series - Clear       | T101 and T102 Series Time Switches                    |
|    | 124T1952    | Insulator for T103 & T104 Series - Clear       | T103 and T104 Series Time Switches                    |
| B. | 124T2411A   | (10) Insulators for T100 Series - Black, Rigid | T100 Series Time Switches                             |
| C. | 143T135     | DPST Relay with 240 VAC Coil                   | PF1102 and PF1200 Series                              |
| D. | 143T136     | DPST Relay with 120 VAC Coil                   | PF1103 Series, RC2200E Series, RC613R, P7103ME        |
| E. | 143RC151    | DPST Relay with 24 VDC Coil                    | RC2100FE and RC2100E Series                           |
| F. | 156PB10398A | 2 ON and 2 OFF Trippers                        | P1100 Series, P1261P, and PB913N84 Series             |
| G. | 156T1978A   | 1 ON and 1 OFF Tripper                         | T100 Series Time Switches                             |
| Н. | 156T6738A   | (10) Insulators for Time Switch Manual Lever   | T100 Series Time Switches                             |
| J. | 22T338GR    | Snap-In Time Switch Mounting Bracket           | All Pool/Spa Enclosures and T100 Series Time Switches |
| K. | PA115       | (25) OFF Trippers and Screws                   | T100 Series Time Switches                             |
| L. | WG1570-10D  | 120 VAC Clock Motor                            | T100 Series Time Switches                             |
| M. | WG1573-10D  | 208-277 VAC Clock Motor                        | T100 Series Time Switches                             |