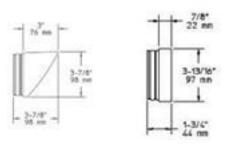

## Composite Shroud (1U) Specification Sheet

| Project Name: | Location:    | MFG: Philips Hadco |
|---------------|--------------|--------------------|
| Fixture Type: | Catalog No.: | Qty:               |



## **Ordering Guide**

Example: 1U A S B

| Product Code | 1U          | Composite Shroud                                               |  |
|--------------|-------------|----------------------------------------------------------------|--|
| Finish       | A<br>H<br>G | Black<br>Bronze<br>Verde                                       |  |
| Shroud       | S<br>L      | Short Shroud<br>Long Shroud                                    |  |
| Lens         | B<br>C<br>O | Convex Ice Blue Lens<br>Convex Clear Lens<br>Flat / Clear Lens |  |

## **Specifications**

## ACCESSORIES:

Accessory used in the following product(s): BU1-A, BU1-G, BU1-H.

One-piece injection molded ULTEM® High Performance Polymer composite. Textured, molded-in color. Glass lens.

ISO 9001:2008 Registered Page 1 of 1