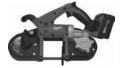

#### 2629-22

M18<sup>™</sup> Cordless Lithium-Ion Band Saw Kit (Bare tool 2629-20)