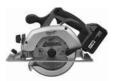

#### 2630-22

M18<sup>™</sup> Cordless Lithium-Ion 6-1/2" Circular Saw Kit (Bare tool 2630-20)