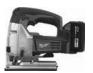

#### 2645-22

M18<sup>™</sup> Cordless Lithium-Ion Jig Saw Kit (Bare tool 2645-20)