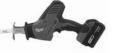

#### 2625-21

M18<sup>™</sup> Cordless Lithium-Ion Hackzall<sup>®</sup> Recip Saw Kit (Bare tool 2625-20)