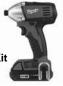

#### 2650-21

M18<sup>™</sup> Cordless Lithium-Ion 1/4" Hex Compact Impact Driver Kit (Bare tool 2650-20)