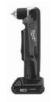

#### 2615-21CT

M18<sup>™</sup> Cordless Lithium-Ion Right Angle Drill Kit (Bare tool 2615-20)