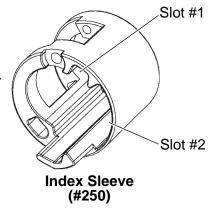

### Index Sleeve (#250) removal:

Extend spindle to its outward position. Depress spindle and pull off Index Sleeve through slot #1, see illustration below.

**Spindle Assembly (#270) removal:** Extend spindle to its outward position. After the left and right clamps (#243, #244) and screws (#245) are removed, remove the springs (#246). Pull Spindle Assembly out, making sure spindle nut fits through hole in the Gear Case Cover (#240).

# Assembly of Quik-Lok Blade Clamp Lever (#248):

Extend spindle outward, insert Index Sleeve (#250) so that the clamp tang passes through the slot #1 of the sleeve. Rotate the Index Sleeve approximately 15-20° so that clamp tang falls into slot #2. Hook Tension Spring (#247) onto Blade Clamp Lever (#248). Hook the Blade Clamp Lever onto the Index Sleeve while feeding the Tension Spring (#247) through the Gear Case Cover (Use a needle nose pliers if necessary). Tighten Screw (#251) through Index Sleeve and Blade Clamp Lever. Before further assembly, operate the Blade Clamp Lever to ensure the blade clamp operates properly.