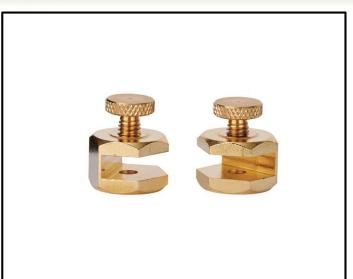

## **Brass Stair Gauges**

Solid brass construction with sure-grip thumbscrews.
Attaches to any Empire framing square or rafter square.
Applications: Use for making fast, repeat angle cuts on rafters and stairs.

## **FEATURES:**

- Use for making fast, repeat angle cuts on rafters and stairs
- Solid brass construction with sure-grip thumb screws
- Attaches to any Empire® framing square or rafter square