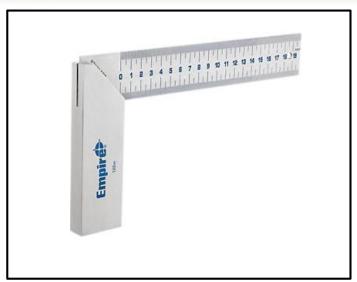

## 20cm TRUE BLUE® Try Square Metric

The Empire True Blue Heavy-Duty Square is both durable and accurate. The stainlesssteel fully etched blade resists corrosion and allows for quick and easy readings.

## **FEATURES:**

- Stainless steel etched blade prevents rust and corrosion
- Etched markings
- Heavy-duty aluminum billet handle
- Centimeter graduations
- Limited lifetime warranty