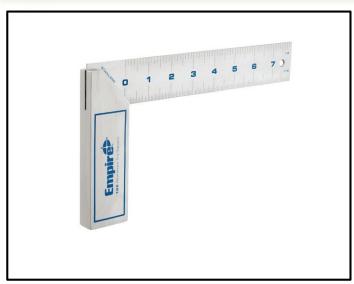

## 8" TRUE BLUE® Try Square

The Empire True Blue Heavy-Duty Square is both durable and accurate. The stainlesssteel fully etched blade resists corrosion and allows for quick and easy readings.

## **FEATURES:**

- Stainless steel etched blade prevents rust and corrosion
- Etched markings
- Heavy-duty aluminum billet handle
- Inch graduations
- Limited lifetime warranty