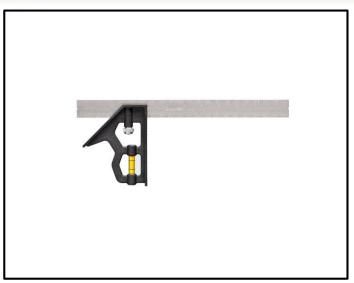

## 12" (30cm) POLYCAST® Combination Square

Empire Level 12" Polysteel Combination Square with inch graduations features a durable polycast head that offers long lasting durability. Square has full view acrylic vial and selfaligning draw bolt for convenience.

## **INCLUDES:**

(1) 12" (30cm) POLYCAST® Combination Square (220IM)

## **FEATURES:**

- Durable acrylic vial
- Blade Lock™ aligns blade for quick & accurate adjustment
- Deep stamped markings
- Made in the USA
- Limited 1 year warranty