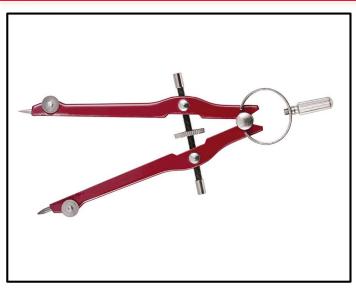

## **Precision Pencil Compass**

This pencil compass has a hardened and tempered bow spring. The adjustable nut allows for quick and easy movement. It can draw an arc or circles up to 7-1/4 in.

## **FEATURES:**

- Draws arcs or circles up to 6" diameter
- Adjustable nut for easy movement
- Hardened and tempered bow spring
- Replacement lead included
- 1 year limited warranty

## **PRODUCT SPECIFICATIONS:**

| Maximum marking diameter (in.) | 7.25 | Product Height (in.) | 5 |
|--------------------------------|------|----------------------|---|
| Product Depth (in.)            | 0.25 | Product Width (in.)  | 2 |