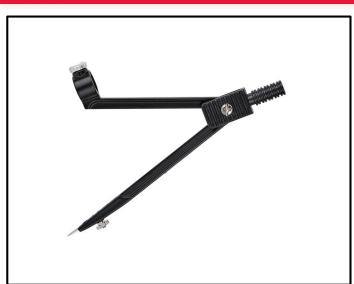

## **Compass/Scriber**

The Empire Compass/Scriber is the ideal tool for marking contours and circles. It can product up to 12 in. drawings. Made of a tough coated die-cast body, it also includes a hardened steel scriber pin.

## **FEATURES:**

- Coated die cast body with hardened steel scriber pin
- Accurately draws arcs and circles up to 12"
- Hardened steel scriber pen
- 1 year limited warranty