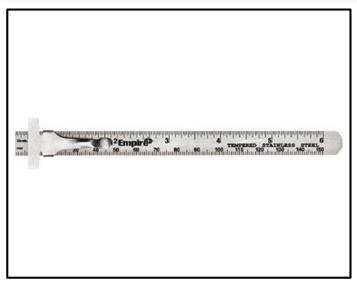

#### 6" Pocket Ruler

The Empire 6 in. Pocket Ruler is designed to fit conveniently in most pockets. The ruler is crafted with stainless steel and features etched black graduations for strength and longevity. It has both metric and in. measurements that measure down to 32nds and millimeters. Attached to the ruler is a metal clip for easy fastening to any belt and pocket.

### **FEATURES:**

- Stainless steel construction
- Etched markings
- 32nds, millimeter markings and decimal conversion table
- Permanent and accurate photo-engravings/electrolytical etchings
- 1 year limited warranty