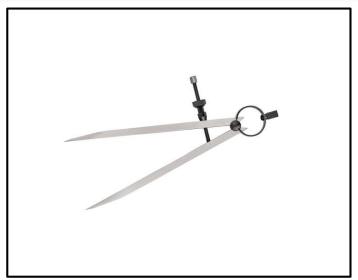

## 6" Divider

For measuring layout work.
Square leg divider measures
angles accurately. Has steel
legs. Hardened and tempered
bow spring. Quick and positive
adjustments. 6-Inch/ 15.24cm.

## **FEATURES:**

- Square leg calipers of hardened, forged steel
- Fast-action release
- Hardened and tempered bow springs
- Fulcrum spools provide even tension
- Adjustment screws for quick, easy movement
- 1 year limited warranty