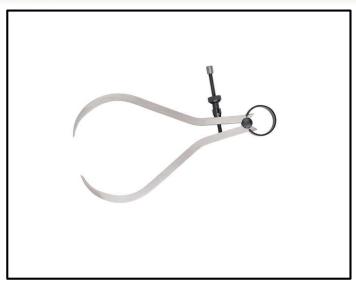

## 6" Outside Caliper

Forged of caliper steel, hardened and tempered bow springs and fulcrum spools assure uniform tension without side play. Adjustment screw has a self seating washer and nut to permit quick adjustment. Hard measurement face. This outside caliper is one of many top quality items in Empire's precision measuring tools department.

## **INCLUDES:**

(1) 6" Outside Caliper (2794)

## **FEATURES:**

- Square leg calipers of hardened, forged steel
- Fast-action release
- Hardened and tempered bow springs
- Fulcrum spools provide even tension
- Adjustment screws for quick, easy movement
- 1 year limited warranty