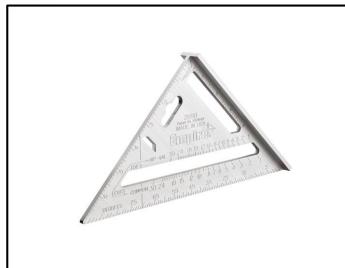

#### 17cm Heavy-Duty Aluminum Magnum™ Rafter Square

Empire 2990M heavy duty magnum rafter square. Solid aluminum extruded squire will not bend or break. Stamped conversion tables. Mark or cut boards up to 12-Inch wide. Thicker frame design ensures safe use as a saw guide. Graduated notches for pulling layout lines. Metric graduations.