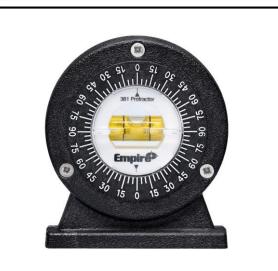

## **POLYCAST® Magnetic Protractor**

Empire Level Small Angle Magnetic Protractor features a durable Polycast® construction that offers long lasting durability. It has full view acrylic vial protractor dial is graduated in 5° increments for added convenience and comfort.

## **FEATURES:**

- Magnetic base and back
- Full view acrylic vial protractor dial is graduated in 5° increments
- Durable POLYCAST<sup>®</sup> construction
- Made in USA
- 1 year limited warranty