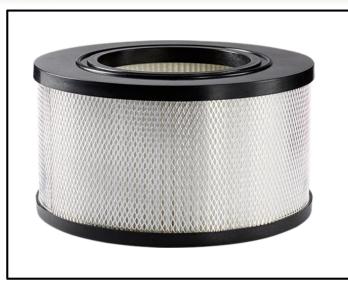

#### **Dust Extractor HEPA Filter**

The Milwaukee 49-90-1952 HEPA replacement filter captures 99.97% of all particles greater than 0.3 microns and is compatible with the Milwaukee 8-Gallon Dust Extractor (8960-20).

# **INCLUDES:**

(1) HEPA Filter

(1) Gasket

## **FEATURES:**

- Compatible with Milwaukee 8 Gallon Dust Extractor (8960-20)
- Captures 99.97% of all particles greater than 0.3 microns
- Certified HEPA Filter
- Designed for use with Milwaukee 8 Gallon Dust Extractor (8960-20)
- Includes (1) HEPA Filter
- HEPA Certified for fine dust collection
- Dry cleanable
- Not to be cleaned with water or other moist cleaning agents
- Not washable
- Use with Milwaukee vacuum bits when cleaning holes is required