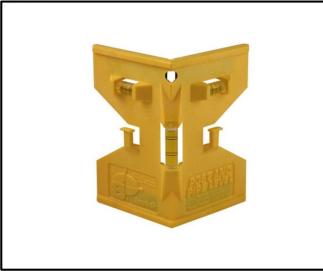

#### POLYCAST<sup>®</sup> Magnetic Post & Pipe Level

The Empire 5-1/4 in. Polycast Post Level features 3-vials that provide plumb and level readings for decks, fences and support poles. The level is made of high-impact polycast construction for durability and is a highly visible yellow color so you can find it easily. A heavy-duty rubber band is included with the level for your convenience.

## FEATURES:

- Durable POLYCAST<sup>®</sup> construction
- Durable vials read plumb and level
- Establish plumb or level on decks, fences, and support poles
- Strong magnetic edges