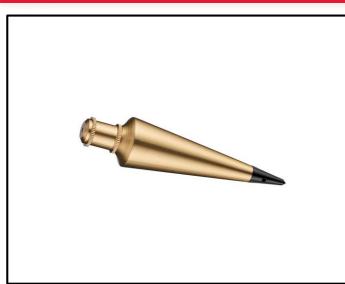

### 24 oz. Brass Plumb Bob

The Empire 24 oz. Brass Plumb Bob ties easily to string and line and is great for surveyors, excavation contractors and foundation contractors. This solid brass plumb bob features a lacquered finish to resist corrosion.

## **FEATURES:**

- Solid brass plumb bob with lacquered finish to resist corrosion
- Ties easily to any string or line
- Extra hardened steel tip included
- 1 year limited warranty