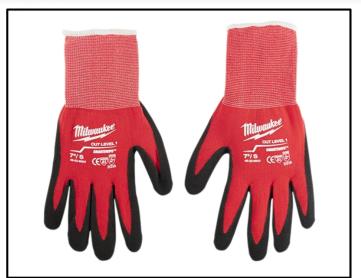

## **Cut Level 1 Dipped Gloves**

Milwaukee Tool's dipped gloves are designed to provide ultimate durability, all-day comfort, and best in class dexterity for handling small objects. SMARTSWIPE™ index fingertips provide full access to touchscreen devices without removing the gloves and the textured nitrile palm provides best in class grip performance. The gloves are made of a nylon and Lycra blend to provide all day comfort and wick away moisture and also feature high dexterity fingertips to maximize control when handling small objects.

## **FEATURES:**

- SMARTSWIPE™ Index Finger permits use of touch screen devices without removing gloves
- Textured nitrile palm for best in class grip performance
- Nylon/Lycra blend provides all day comfort
- High dexterity design when handling small objects
- Sandy grip finish
- ANSI & EN cut rating 1
- TDM cut rating A
- Abrasion rating 3
- Tear rating 2
- Puncture rating 1
- Breathable glove design
- Ideal use for material handling and general purpose remodeling applications